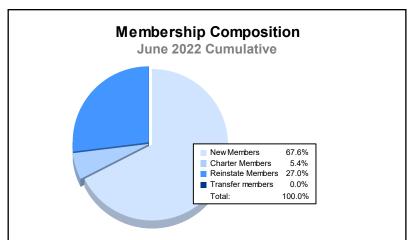

District 8 I

As of June 2022 Cumulative

| Year      | New<br>Clubs | Dropped<br>Clubs | Gain/<br>Loss<br>Clubs | New<br>Members | Charter<br>Members | Reinstate<br>Members | Transfer<br>Members | Total<br>Member<br>Added | Total<br>Members<br>Dropped | Gain/<br>Loss<br>Members |
|-----------|--------------|------------------|------------------------|----------------|--------------------|----------------------|---------------------|--------------------------|-----------------------------|--------------------------|
| 2017-2018 | 1            | 1                | 0                      | 40             | 60                 | 1                    | 4                   | 105                      | 78                          | 27                       |
| 2018-2019 | 0            | 0                | 0                      | 47             | 21                 | 0                    | 0                   | 68                       | 118                         | -50                      |
| 2019-2020 | 0            | 1                | -1                     | 28             | 4                  | 10                   | 3                   | 45                       | 90                          | -45                      |
| 2020-2021 | 0            | 3                | -3                     | 22             | 0                  | 0                    | 0                   | 22                       | 132                         | -110                     |
| 2021-2022 | 0            | 2                | -2                     | 25             | 2                  | 10                   | 0                   | 37                       | 56                          | -19                      |
| Average   | 0            | 1                | -1                     | 32             | 17                 | 4                    | 1                   | 55                       | 95                          | -39                      |